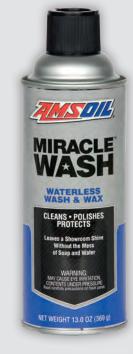

## Miracle Wash® Waterless Wash & Wax

# A Showroom Shine Without the Mess of Soap and Water

AMSOIL Miracle Wash® Waterless Wash & Wax (AMW) provides vehicles with a fantastic shine and super-tough protective finish in just two easy steps – spray and wipe. Specialized surfactants lift the dirt off the surface of the vehicle and hold it in suspension while the vehicle is wiped clean. Miracle Wash acts as a protective barrier between the dirt particles and the surface, protecting the finish from abrasion. Specialized anti-static agents repel dust and light dirt, maintaining the vehicle's brilliant shine long after washing is finished. Miracle Wash also protects against the damaging effects of the sun's ultraviolet rays.

#### **AMSOIL PRODUCT AVAILABILITY**

AMSOIL Miracle Wash is available in 13-ounce spray cans.