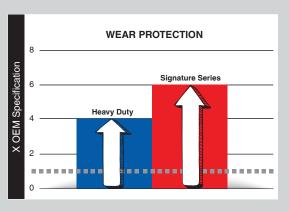

### **AMSOIL Signature Series Max-Duty Synthetic Diesel Oil**

- ✓ Our most advanced formula
- ✓ 6X more engine protection\*
- ✓ Compatible with all exhaust treatment devices
- ✓ Available in 5W-30, 0W-40, 5W-40 and 15W-40

\*Based on independent testing in the Detroit Diesel DD13 Scuffing Test for specification DFS 93K222 using 5W-30 as worst-case representation.

- ✓ 4X more engine protection\*

\*Based on independent testing in the Detroit Diesel DD13 Scuffing Test for specification DFS 93K222 using 10W-30 as worst-case representation