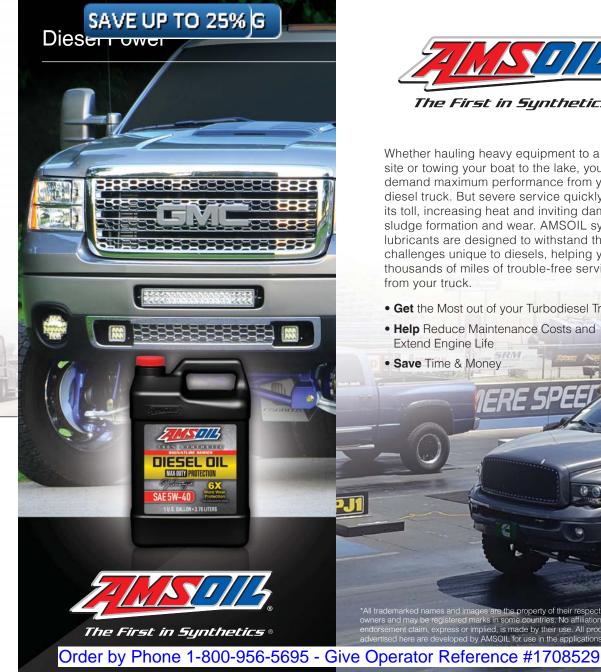

Whether hauling heavy equipment to a job site or towing your boat to the lake, you demand maximum performance from your diesel truck. But severe service quickly takes its toll, increasing heat and inviting damaging sludge formation and wear. AMSOIL synthetic lubricants are designed to withstand the challenges unique to diesels, helping you get thousands of miles of trouble-free service from your truck.

- Get the Most out of your Turbodiesel Truck
- Help Reduce Maintenance Costs and Extend Engine Life

\*All trademarked names and images are the property of their respective owners and may be registered marks in some countries. No affiliation or endorsement claim, express or implied, is made by their use. All products

advertised here are developed by AMSOIL for use in the applications shown.

• Save Time & Money

**OFFICIAL OIL** 